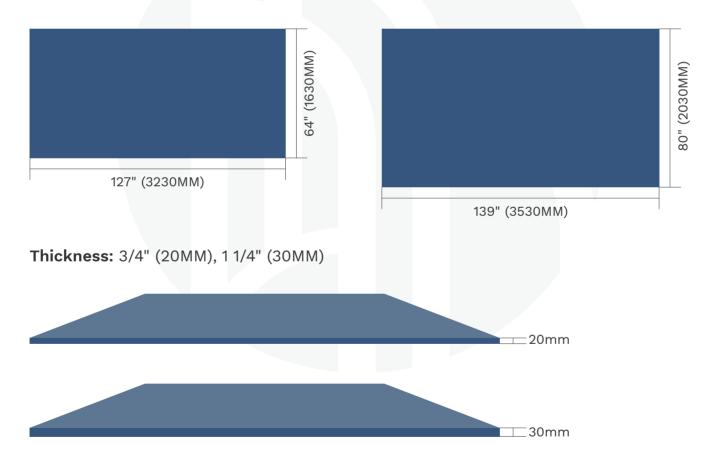

## **PRODUCT DIMENSIONS**

Size: 127 \* 64" (3230 \* 1630MM), 139\*80" (3530\*2030 MM)

Version 1, 2021